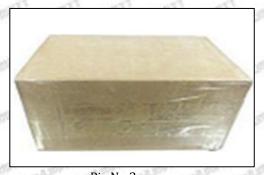

#### 3.7. DSLA145P979 Injector Nozzle's Packing

**Domestic express packaging:** Usually wrapped in waterproof scotch tape, such as picture No.2.

International express packaging: Wrapped with waterproof yellow tape After wrapping the black protective film, such as picture No. 3.

A Minors are prohibited from using transparent tape, yellow tape, black wrapping protective film, and white wrapping protective film to avoid personal injury.

Pic No.2 Domestic express packaging: Wrapped by Transparent tape