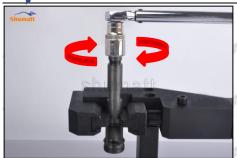

#### 2.4. DSLA145P979 Injector Nozzle's Installation

(1) Tightening torque of injector nozzle

The torque lever and tightening moment specified in the injector maintenance manual must be installed when the injector nozzle is installed. (50Nm)

Mob/Whatsapp: +86 13410541523 Tel: +8675523215133

Email: <u>ruby@shumatt.com</u> Website: <u>www.shumatt.com</u>

The tightening torque of the nozzle cap must be installed in accordance with the tightening torque specified in the injector maintenance manual