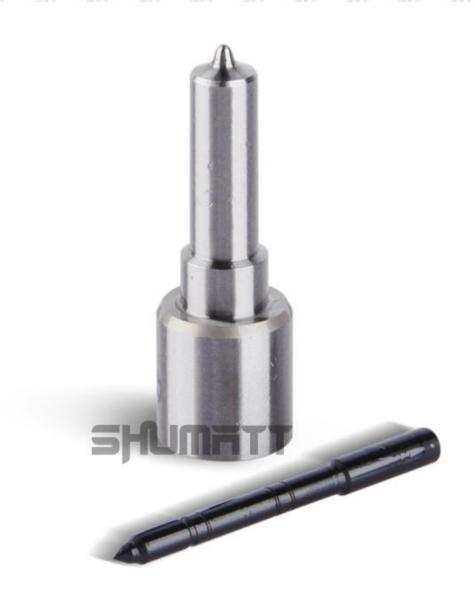

#### 1. DSLA145P979 Injector Nozzle Introduction

#### 1.1. DSLA145P979 Injector Nozzle's Basic Information

| Title | Injector Nozzle DSLA145P979 China made new | Brand   |
|-------|--------------------------------------------|---------|
| Sku1  | G1X9SLA145P979                             | XINGMA  |
| Sku2  | G1HX16LA145P979                            | Shumatt |
| Sku3  | G1Z17SLA145P979                            | LIWEI   |

#### 1.4. DSLA145P979 Injector Nozzle's Specifications and Dimensions Parameters

Injector Nozzle Size: 6 cm\*1.5cm \*1.5 cm

Injector Nozzle Barrel Dimensions: 7 cm \*2 cm \*2 cm

Single Injector Nozzle Weight: 0.03kg

Injector Nozzle 10 PCS Per Box: 10 cm \*8 cm \*4cm Injector Nozzle Weight 10 PCS Per Box: 0.3kg

Injector Nozzle Quality: China Made New Injector Nozzle

Injector Nozzle MOQ: 10 PCS