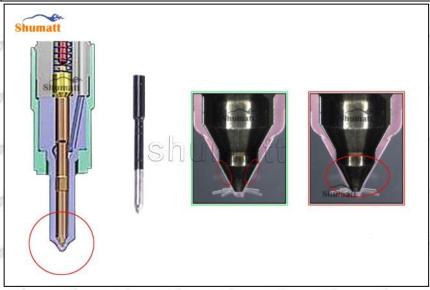

#### 2.2. DSLA145P979 Injector Nozzle Inspection.

(1) Check whether there is deformation, cracking, thread damage, quenching, leakage and rust in the guide sleeve, spring, gasket and tight cap of the nozzle. The tight cap of the nozzle must be replaced after being disassembled for more than 5 times, as shown in the following.

Mob/Whatsapp: +86 13410541523 Tel: +8675523215133

Email: ruby@shumatt.com Website: www.shumatt.com

- (2) Replace the tight cap of the nozzle and the copper gasket of the injector nozzle
- (3) Check whether the gap between the nozzle needle and the nozzle shell is within the standard range and whether it reaches the standard for use
- All parts should be examined for wear under a microscope at least 20 times larger
- A Nozzle tight cap deformation, cracking, thread damage, quenching, leakage, will lead to black smoke vehicle cap, fuel injector damage.
- ▲ Injector opening pressure greater than or less than the specified range may cause injector damage.
- ▲ Failure to replace wearing parts in time during maintenance may lead to fuel injector damage.