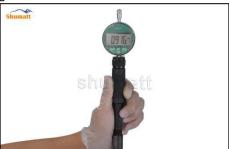

#### 2.3. DSLA145P979 Injector Nozzle Test Measurement

(1) Nozzle opening pressure test

Test whether the opening pressure range of the nozzle is within the range specified in the injector maintenance manual (to be verified), if not within the normal range, adjust the nozzle spring to adjust the gasket

- If the value is greater than normal, reduce the oil nozzle spring adjusting gasket; if the value is less than normal, increase the oil nozzle spring adjusting gasket.
- (2) Stroke Measurement of Nozzle Needle Valve

Use a measuring tool to measure whether the stroke of the nozzle needle valve is within the range (15-45um) specified in the injector maintenance manual. If not, adjust the stroke of the nozzle to adjust the gasket.

If the value is greater than normal, thicken the gasket for oil-nozzle needle valve lift adjustment; if the value is less than normal, reduce the gasket for oil-nozzle needle valve lift adjustment