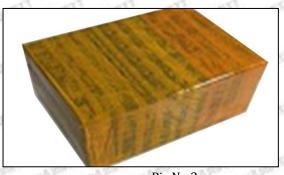

#### 3.7. DSLA145P979 Injector Nozzle's Packing

**Domestic express packaging:** Usually wrapped in waterproof scotch tape, such as picture No.2.

International express packaging: Wrapped with waterproof yellow tape After wrapping the black protective film, such as picture No. 3.

Pic No.3 International express packaging: Wrapped with yellow tape after wrapping black protective film

Mob/Whatsapp: +86 13410541523 Tel: +8675523215133 Email: ruby@shumatt.com Website: www.shumatt.com